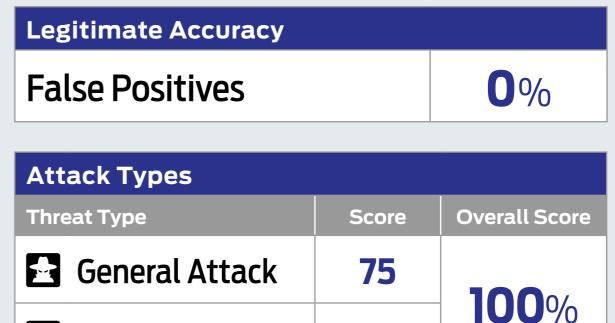

## **Endpoint Security Enterprise Protection** Kaspersky Endpoint Security

25

Protection Accuracy represents the product's ability to detect and stop threats in this test.

**Targeted Attack** 

SE Labs helps advance the effectiveness of computer security through innovative, detailed and intelligence-led testing, run with integrity. We support businesses that are researching, buying and deploying security solutions. We are able to test a wide range of products and services using cutting edge testing methodologies that lead the security testing industry. SE Labs focusses on achieving detailed results, integrity in the testing process, useful threat intelligence and test innovation.